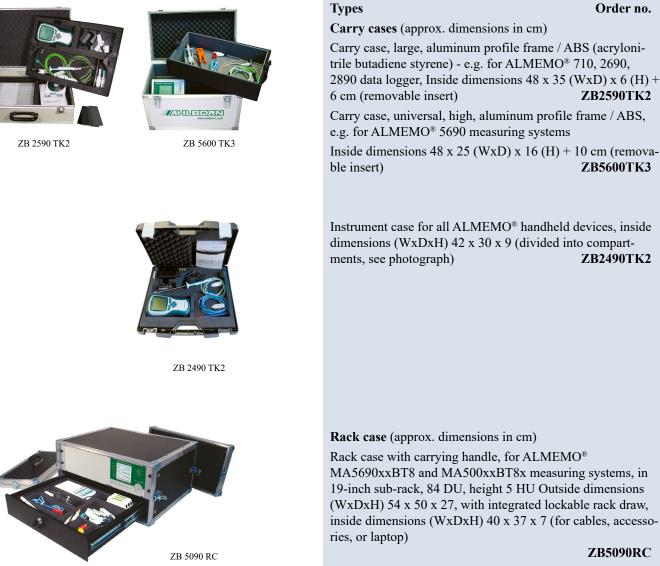

## General accessories

## Instrument Cases







146

ALMEMO® input connector also for existing sensors (see Chapter Input Connectors)

ALMEMO® output modules (analog, relay, trigger) (see Chapter Output Connectors)

ALMEMO<sup>®</sup> data connection, network technology, radio modules Wireless and modem transmission (see Chapter Network Technology).

Software for the presentation and evaluation of measuring data, including many notes, is described in Chapter Software.

MA5690xxBT8 and MA500xxBT8x measuring systems, in 19-inch sub-rack, 84 DU, height 5 HU Outside dimensions (WxDxH) 54 x 50 x 27, with integrated lockable rack draw, inside dimensions (WxDxH) 40 x 37 x 7 (for cables, accesso-**ZB5090RC** 





Order no.

ZB2590TK2

ZB5600TK3

**ZB2490TK2**